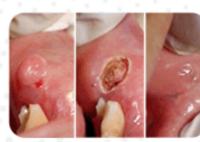

LASER
Gingivectomy • Depigmentation • Bleaching

Frenectomy & Tounge tie removal

Exposure of Un-erupted teeth & Implants

Treatment of oral Ulcer & Depression of Gag reflex (LLLT)

LASER Lip Enhancement & Excision of Vascular Malformation