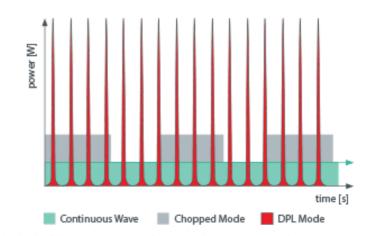

# DPL & MAX CUTTING EFFICIENCY & ZERO CARBONIZATION

#### DPL\* makes the elexxion laser unique

- · Highest efficiency
- No carbonisation
- Highest pulse power variability: in pulse energy, pulse width and pulse duration
- · Little to no pain
- · Fast, clearly laid-out work
- · Absolute safety with the applications
- · Control of energy
- · No bleeding
- \* DP = digital pulsed, diode pumped, duration power