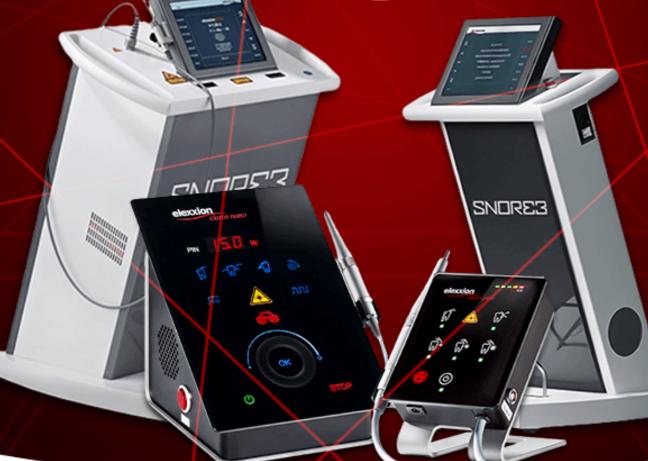

# ELEXXION PICO & NANO

## The 15 watt German Monster

Adjustable power and frequancy