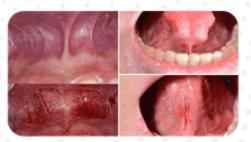

LASER
Gingivectomy • Depigmentation • Bleaching

Frenectomy & Tounge tie removal

Exposure of Un-erupted teeth & Implants

Treatment of oral Ulcer & Depression of Gag reflex (LLLT)

LASER Lip Enhancement & Excision of Vascular Malformation

Removal of Fibroma

LASER Bleaching