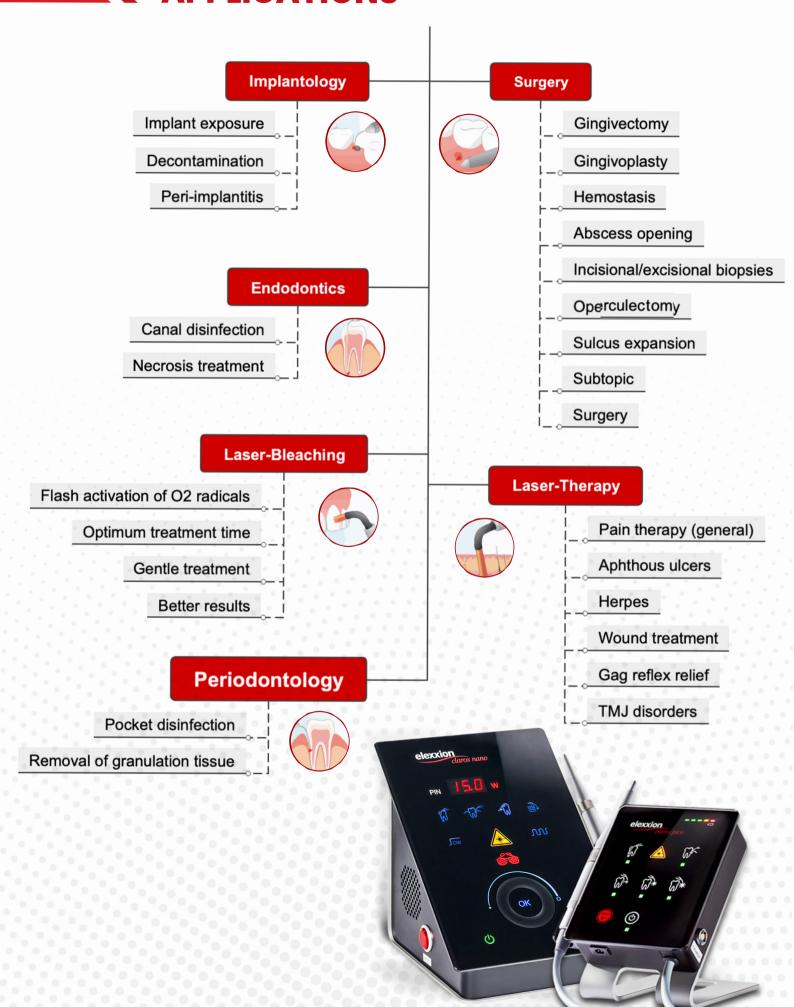

# DIFFERENT APPLICATIONS

LASER
Gingivectomy • Depigmentation • Bleaching

Frenectomy & Tounge tie removal

Exposure of Un-erupted teeth & Implants

Treatment of oral Ulcer & Depression of Gag reflex (LLLT)

LASER Lip Enhancement & Excision of Vascular Malformation

Removal of Fibroma

LASER Bleaching