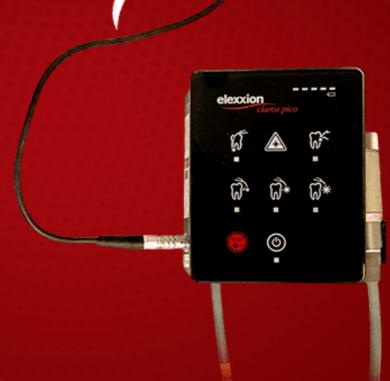

# ELEXXION PICO & NANO

## The 15 watt German Monster

Adjustable power and frequancy